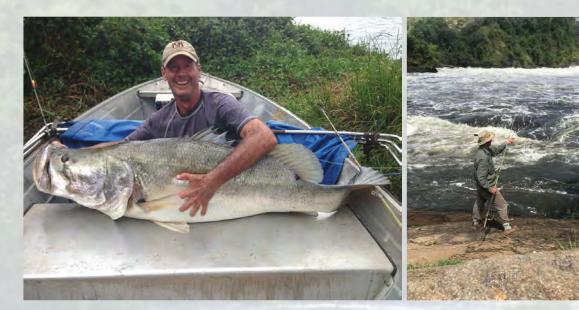

KARENGA COMMUNITYWILDLIFE RESERVE8 days\$23,000

FISHING ON MURCHISON FALLS (INCLUDES BOAT HIRE FEES) NILE PERCH, TIGER FISH 1 day \$1,600

| - | uuj  | φ1,000  |           |
|---|------|---------|-----------|
| 2 | days | \$1,300 | / per day |