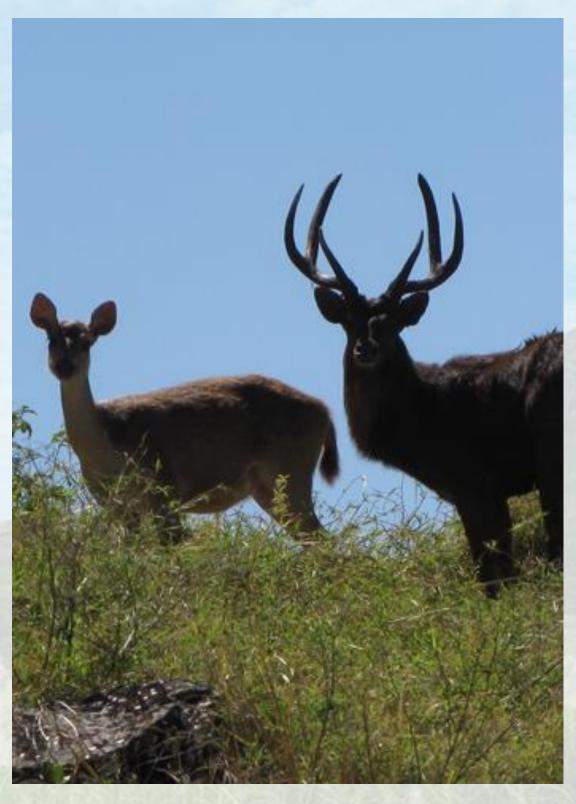

## **JAVAN RUSA DEER**

| Up to Bronze Medal (up to 19 7/8 inches) | \$1,950        |
|------------------------------------------|----------------|
| Bronze Medal (from 20 – 24 7/8 inches)   | \$2,750        |
| Silver Medal (from 25 – 27 7/8 inches)   | \$3,500        |
| Gold Medal (from 28 – 33 7/8 inches)     | \$4,500        |
| Premium Gold Medal (from 34 – 36 inches) | \$5,500        |
| Elite Gold Medal (over 36 inches)        | POR            |
| Wild Boar                                | \$800 any size |

**<u>HUNTING SEASON:</u>** The rut is from July to September, but you can hunt all year long.