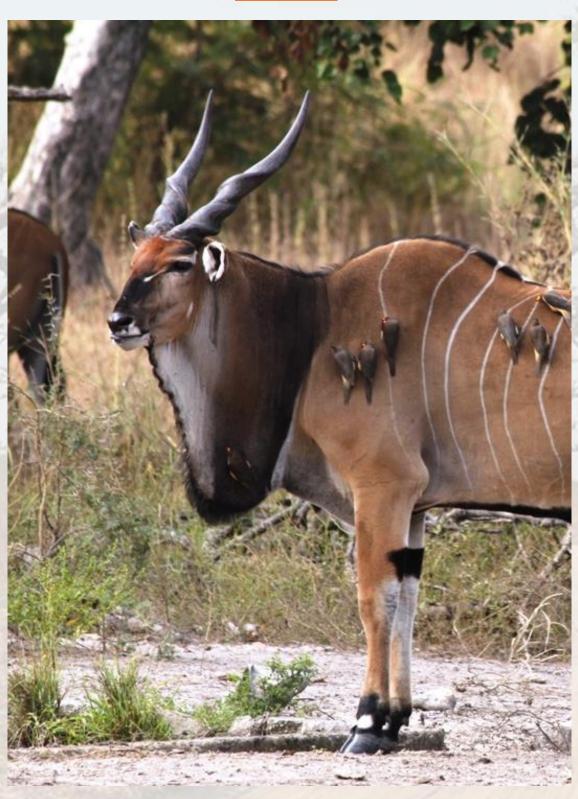

## **TROPHY FEES:**

| WESTERN LORD DERBY ELAND         | \$12,000 |
|----------------------------------|----------|
| WESTERN ROAN ANTELOPE            | \$8,000  |
| WEST AFRICAN SAVANNAH BUFFALO    | \$8,000  |
| SING SING WATERBUCK              | \$2,800  |
| HARNESSED BUSHBUCK               | \$2,800  |
| LESSER GALAGO                    | \$1,800  |
| CIVET / GENET / AFRICAN WILD CAT | \$800    |
| PATAS MONKEY                     | \$800    |
| WARTHOG                          | \$750    |
| SIDE-STRIPED JACKAL              | \$800    |
| PORCUPINE                        | \$500    |
| PYTHON                           | \$2,500  |

**NOTE:** Western Lord Derby Eland cannot be exported to the US unless on a special import permit, which needs to be requested by the hunter.

Trophy fees can be modified without notice by the local authorities. Wounded and not found animals are considered harvested animals and will be charged at full rate.